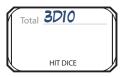

D

MEDIUM

PLAYER

AS A FIGHTER, YOU ARE AN ACCOMPLISHED WARRIOR, HIGHLY SKILLED WITH WEAPONS,

RELYING ON YOUR BRAUN AND BRAVERY.

CHARACTER NAME

PROFICIENCY BONUS





<u>+4</u> Constitution

\_ Intelligence

O \_\_\_\_ Wisdom Charisma

SAVING THROWS



14

INTELLIGENCE

12

WISDOM

8

CHARISMA

10

\_ Acrobatics (Dex)

O \_\_\_\_ Animal Handling (Wis)

\_\_\_ Arcana (Int)

+5 Athletics (Str)

Deception (Cha)

History (Int)

O \_\_\_\_ Insight (Wis)

Intimidation (Cha)

O \_\_\_\_ Investigation (Int)

O \_\_\_\_ Medicine (Wis)

O \_\_\_\_ Nature (Int)

Perception (Wis)

Performance (Cha)

Persuasion (Cha)

O \_\_\_\_ Religion (Int)

O \_\_\_\_ Sleight of Hand (Dex)

O \_\_\_\_ Stealth (Dex) Survival (Wis)

SKILLS

PASSIVE WISDOM

(PERCEPTION)

INITIATIVE

DESCRIPTION

**FEET** SPEED







| NAME           | ATK BONUS | DAMAGE/TYPE    |
|----------------|-----------|----------------|
| LONGSWORD 1    | +5        | 1D8+3 SLASHING |
| LONGBOW 2      | +4        | 1D8+2 PIERCING |
| HANDAXE 3      | +5        | 1D6+3 SLASHING |
| SPELLCASTING 4 | +3        | SPECIAL        |

WHEN WIELDING YOUR SWORD WITH TWO HANDS, YOU INFLICT 1010+3 DAMAGE, BUT YOU CANNOT HAVE YOUR SHIELD AFFIXED WHEN DOING SO.

WITH YOUR LONGBOW, YOU CAN ATTACK TARGETS UP TO 150 FT. AWAY, OR UP TO 600 FT. AWAY WITH DISADVAN-TAGE ON THE ATTACK ROLL.

<sup>3</sup> YOU CAN THROW A HANDAXE AT A TARGET UP TO 20 FT. AWAY, OR UP TO 60 FT. AWAY WITH DISADVANTAGE ON THE ATTACK ROLL

4 YOUR SPELLCASTING ABILITY IS INTELLIGENCE. WHEN CASTING SPELLS THAT REQUIRE YOUR TARGET TO MAKE A SAVING THROW, YOUR **SPELL SAVE