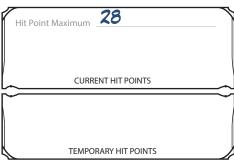

SECOND WIND. YOU HAVE A LIMITED WELL OF STAMINA THAT YOU CAN DRAW UPON TO PROTECT YOURSELF FROM HARM. ON YOUR TURN, YOU CAN USE A BONUS ACTION TO REGAIN 1010+3 HIT POINTS. YOU CAN USE THIS FEATURE ONCE PER SHORT OR LONG REST.