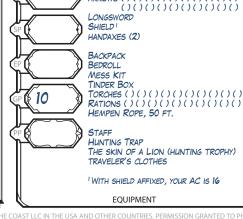

INITIATIVE

DESCRIPTION

**FEET** SPEED

| NAME           | ATK BONUS | DAMAGE/TYPE    |
|----------------|-----------|----------------|
| LONGSWORD 1    | +5        | 1D8+3 SLASHING |
| LONGBOW 2      | +4        | 1D8+2 PIERCING |
| HANDAXE 3      | +5        | 1D6+3 SLASHING |
| SPELLCASTING 4 | +3        | SPECIAL        |

WHEN WIELDING YOUR SWORD WITH TWO HANDS, YOU INFLICT 1010+3 DAMAGE, BUT YOU CANNOT HAVE YOUR SHIELD AFFIXED WHEN DOING SO.

WITH YOUR LONGBOW, YOU CAN ATTACK TARGETS UP TO 150 FT. AWAY, OR UP TO 600 FT. AWAY WITH DISADVAN-TAGE ON THE ATTACK ROLL.

<sup>3</sup> YOU CAN THROW A HANDAXE AT A TARGET UP TO 20 FT. AWAY, OR UP TO 60 FT. AWAY WITH DISADVANTAGE ON THE ATTACK ROLL

4 YOUR SPELLCASTING ABILITY IS INTELLIGENCE. WHEN CASTING SPELLS THAT REQUIRE YOUR TARGET TO MAKE A SAVING THROW, YOUR **SPELL SAVE DC** IS **11**. YOU REGAIN EXPENDED SPELL SLOTS AFTER A SHORT OR LONG REST.

PROFICIENCIES. ALL ARMOUR AND SHIELDS, SIMPLE WEAPONS, MARTIAL WEAPONS, PANFLUTE LANGUAGES. COMMON, GIANT

OTHER PROFICIENCIES & LANGUAGES

LEATHER ARMOUR LONGBOW ARROWS ()()()()()()()()()

**FEATURES & TRAITS** 