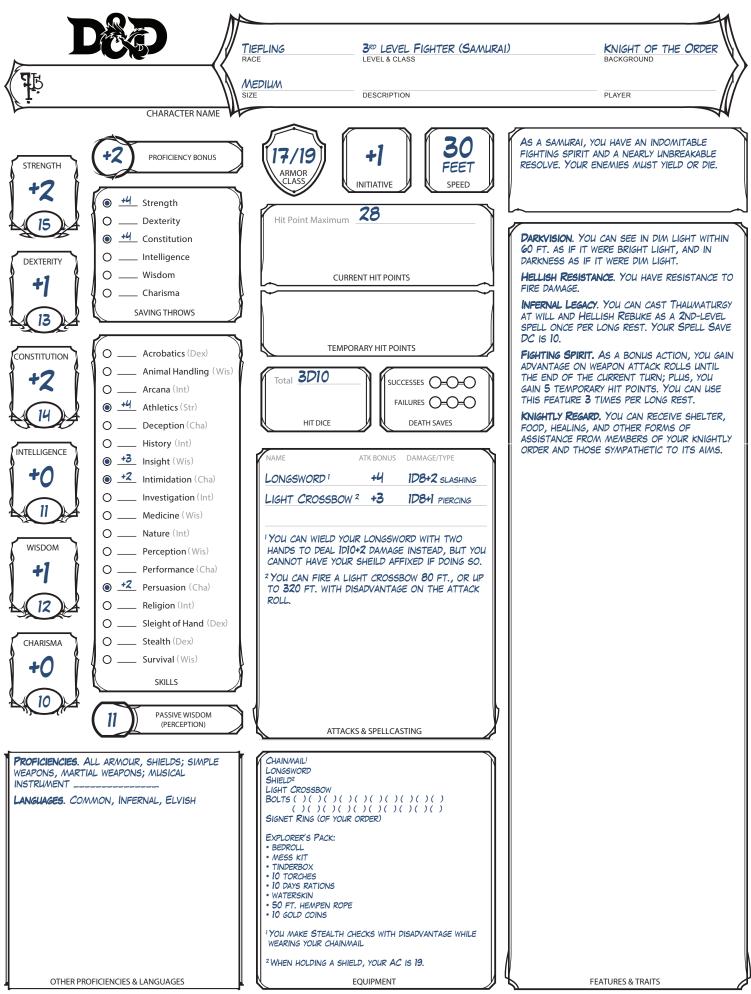

## INFERNAL LEGACY

## THAUMATURGY

TRANSMUTATION CANTRIP CASTING TIME: 1 ACTION RANGE: 30 FT. COMPONENTS: V PURATION: UP TO 1 MINUTE

YOU MANIFEST A MINOR WONDER, A SIGN OF SUPERNATURAL POWER, WITHIN RANGE. YOU CREATE ONE OF THE FOLLOWING MAGICAL EFFECTS WITHIN RANGE:

- YOUR VOICE BOOMS UP TO THREE TIMES AS LOUD AS NORMAL FOR 1 MINUTE.
- YOU CAUSE FLAMES TO FLICKER, BRIGHTEN, DIM, OR CHANGE COLOR FOR 1 MINUTE.
- YOU CAUSE HARMLESS TREMORS IN THE GROUND FOR 1 MINUTE.
- YOU CREATE AN INSTANTANEOUS SOUND THAT ORIGINATES FROM A POINT OF YOUR CHOICE WITHIN RANGE, SUCH AS A RUMBLE OF THUNDER, THE CRY OF A RAVEN, OR OMINOUS WHISPERS.
- YOU INSTANTANEOUSLY CAUSE AN UNLOCKED DOOR OR WINDOW TO FLY OPEN OR SLAM SHUT.
- YOU ALTER THE APPEARANCE OF YOUR EYES FOR 1 MINUTE.

IF YOU CAST THIS SPELL MULTIPLE TIMES, YOU CAN HAVE UP TO THREE OF ITS 1-MINUTE EFFECTS ACTIVE AT A TIME, AND YOU CAN DISMISS SUCH AN EFFECT AS AN ACTION.

## HELLISH REBUKE

IST-LEVEL EVOCATION CASTING TIME: I REACTION, WHICH YOU TAKE IN RESPONSE TO BEING DAMAGED BY A CREATURE RANGE: 60 FT. COMPONENTS: V, S PURATION: INSTANTANEOUS

YOU POINT YOUR FINGER, AND THE CREATURE THAT DAMAGED YOU IS MOMENTARILY SURROUNDED BY HELLISH FLAMES. THE CREATURE MUST MAKE A DC 10 DEXTERITY SAVING THROW. IT TAKES **3D10** FIRE DAMAGE ON A FAILED SAVE, OR HALF AS MUCH DAMAGE ON A SUCCESSFUL ONE.