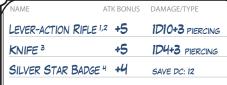

 $^{\rm I}$  YOU CAN FIRE YOUR RIFLE, WHICH HAS A SCOPE, 500 FT. OR UP TO 2,000 FT. WITH DISADVANTAGE ON YOUR ATTACK ROLL.

- <sup>2</sup> BUTTSTRIKE: YOU CAN MAKE ATTACKS OF OPPORTUNITY BY STRIKING ADVERSARIES WITH THE THE BUTT OF YOUR RIFLE, INFLICTING 104+2 BLUDGEONING DAMAGE ON A HIT.
- $^{\rm 3}$  You can throw your knife 20 ft., or up to 60 ft. With disadvantage on the attack roll.
- 4 YOUR SILVER STAR BADGE IS A TECHNO-MAGICAL DEVICE (I.E. YOUR "HOLY SYMBOL") ATTUNED TO YOU, WHICH ALLOWS YOU TO PERFORM TECHNO-MAGICAL ABILITIES (EXPLAINED ON THE BACK OF YOUR SHEET) WITH THE EXPENDITURE OF TECHNO-CHARGES. YOU HAVE 3 SUCH CHARGES, WHICH RECHARGE AFTER A LONG REST.

LEVER-ACTION SNIPER RIFLE SILVER STAR BADGE (I.E. "HOLY SYMBOL") KNIFE ARMOURED LONGCOAT (DISADVANTAGE ON STEALTH) YOU'RE A LAWMAN-AT-LARGE, PURSUING WRONGDOERS WITH DOGGED PERSEVERENCE, ARMED WITH YOUR TECHNO-MAGICAL LEVER-ACTION RIFLE.